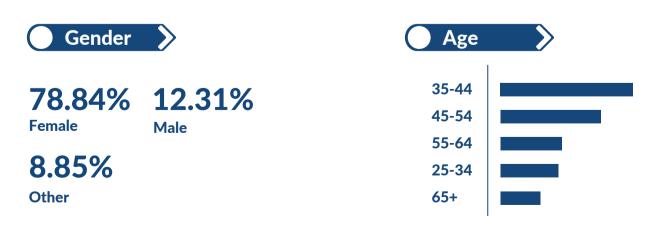

### **DEMOGRAPHICS**

| AD SIZE         | WIDTH | HEIGHT | ANNUAL PLAN | SINGLE ISSUE |  |
|-----------------|-------|--------|-------------|--------------|--|
| FULL PAGE       | 8.5   | 11     | \$500       | \$125        |  |
| HALF PAGE       | 8.5   | 5.5    | \$300       | \$75         |  |
| QUARTER<br>PAGE | 4.25  | 5.5    | \$200       | \$50         |  |